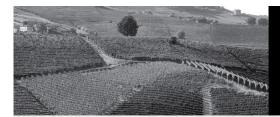

## **BAROLO DOCG LISTE**

Grape varietal: 100% Nebbiolo

**Production area:** municipality of Barolo – single vineyard Liste

ATTINT

Age of vines: more than 35 years

Vineyard exposure: South , South -East

**Soil type:** calcareous with 15% sand, 55% limestone, 30% clay